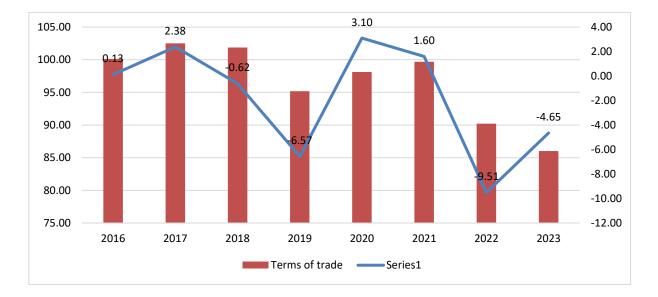

The terms of trade increased to 83. 31 in the fourth quarter from 83.03 in the third quarter of 2023, recording an increase by 0.33 percentage point. Compared to the fourth quarter of the previous year, the terms of trade dropped by 13.16 percent.

Increase in terms of trade means more quantity of imports that can be funded by a fixed quantity of exports while decrease in terms of trade means smaller quantity of imports that can be funded by a fixed quantity of exports.