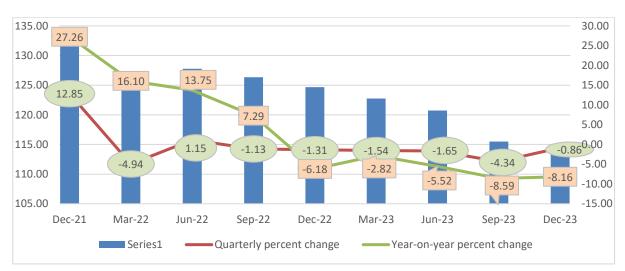

### **Export Price Index**

Year-on-year inflation for export goods further decreased in the Fourth quarter of 2023 compared to the fourth quarter 2022 by 8.16 percent. The prices of food and beverage; increased by 9.23 percent. The prices for mineral products, cement and electricity; increased by 2.09 and the price for chemicals, plastics, textiles and apparel; decreased by 9.20 percent. The price of base metals and other manufactures recorded further decreased by 28.12 percent in fourth quarter. On the other hand the prices of wood, pulp and paper increased by 22.08 percent and as compared to the third quarter of 2022 respectively.

Quarter-on-quarter export price recorded a decrease in the Fourth quarter. It went down by 0.81 percent. The export price was mainly driven by an increase in price of Food and beverages; by 0.77 percent along with the price for the prices for wood, pulp and paper decreased by 3.80 percent in present quarter. Mineral products, cement and electricity; decreased by 0.14 and the price for chemicals, plastics, textiles, and apparel; decreased by 0.2 percent. The prices of base metals and other manufactures continues to decrease by 2.89 percent.

# Table 2: Year-on-year percent change

| Quarter | All<br>items | Food and<br>beverages | Mineral<br>products,<br>cement and<br>electricity | Chemicals,<br>plastics, textiles<br>and apparel | Wood,<br>pulp and<br>paper | Base metals and<br>other<br>manufactures | All items<br>less<br>electricity |
|---------|--------------|-----------------------|---------------------------------------------------|-------------------------------------------------|----------------------------|------------------------------------------|----------------------------------|
| Dec-19  | -8.84        | -0.15                 | 1.99                                              | -3.70                                           | -35.12                     | -24.61                                   | -12.09                           |
| Mar-20  | -0.98        | -3.76                 | 1.33                                              | 3.12                                            | -30.83                     | 0.13                                     | -0.74                            |
| Jun-20  | 3.49         | -0.58                 | 0.86                                              | 13.89                                           | -25.23                     | 13.11                                    | 5.74                             |
| Sep-20  | 5.48         | 4.95                  | 3.41                                              | -11.94                                          | -31.44                     | 15.04                                    | 8.54                             |
| Dec-20  | 10.42        | 5.24                  | 5.49                                              | -13.75                                          | -0.57                      | 27.66                                    | 15.97                            |
| Mar-21  | 8.95         | 3.50                  | 5.79                                              | -8.85                                           | -0.15                      | 23.90                                    | 17.07                            |
| Jun-21  | 10.16        | -5.82                 | 6.02                                              | -6.25                                           | 9.27                       | 33.32                                    | 21.48                            |
| Sep-21  | 15.91        | -1.78                 | 3.38                                              | 29.54                                           | 1.49                       | 63.78                                    | 34.61                            |
| Dec-21  | 27.26        | -3.10                 | 1.75                                              | 41.96                                           | 8.03                       | 123.13                                   | 62.64                            |
| Mar-22  | 16.10        | -2.43                 | 1.21                                              | 41.48                                           | -0.61                      | 59.85                                    | 35.60                            |
| Jun-22  | 13.63        | 19.81                 | 1.30                                              | 36.18                                           | -9.88                      | 38.14                                    | 29.06                            |
| Sep-22  | 7.29         | 11.37                 | 2.07                                              | 37.59                                           | -7.19                      | 11.18                                    | 14.98                            |
| Dec-22  | -6.18        | 1.24                  | 3.84                                              | 28.91                                           | -6.98                      | -28.04                                   | -11.88                           |
| Mar-23  | -2.82        | 10.54                 | 2.23                                              | 21.75                                           | 11.38                      | -17.75                                   | -5.08                            |
| Jun-23  | -5.52        | -1.16                 | 4.53                                              | 3.68                                            | 18.59                      | -24.43                                   | -9.20                            |
| Sep-23  | -8.58        | -1.75                 | 4.19                                              | -5.58                                           | 32.04                      | -30.98                                   | -15.16                           |
| Dec-23  | -8.16        | 9.23                  | 2.09                                              | -9.20                                           | 22.08                      | 28.12                                    | 13.33                            |

| I uble et | 2 uur ve     | i on quaiter          | i percent change                                  |                                                 |                            |                                          |                                  |  |  |
|-----------|--------------|-----------------------|---------------------------------------------------|-------------------------------------------------|----------------------------|------------------------------------------|----------------------------------|--|--|
| Quarter   | All<br>items | Food and<br>beverages | Mineral<br>products,<br>cement and<br>electricity | Chemicals,<br>plastics, textiles<br>and apparel | Wood,<br>pulp and<br>paper | Base metals and<br>other<br>manufactures | All items<br>less<br>electricity |  |  |
| Dec-18    | -0.10        | -3.11                 | 0.61                                              | 0.26                                            | -9.82                      | -0.15                                    | -0.15                            |  |  |
| Mar-19    | -2.79        | 3.04                  | 1.48                                              | -1.94                                           | -2.76                      | -9.77                                    | -3.80                            |  |  |
| Jun-19    | -2.31        | -2.40                 | 0.80                                              | -3.52                                           | -10.09                     | -6.33                                    | -3.23                            |  |  |
| Sep-19    | -2.25        | -1.49                 | -0.06                                             | -1.36                                           | 10.36                      | -6.39                                    | -3.11                            |  |  |
| Dec-19    | -1.81        | 0.79                  | -0.24                                             | 3.19                                            | -32.76                     | -4.72                                    | -2.53                            |  |  |
| Mar-20    | 5.60         | -0.68                 | 0.83                                              | 5.00                                            | 3.67                       | 19.84                                    | 8.63                             |  |  |
| Jun-20    | 2.10         | 0.82                  | 0.33                                              | 6.56                                            | -2.81                      | 5.82                                     | 3.08                             |  |  |
| Sep-20    | -0.37        | 3.99                  | 2.46                                              | -23.73                                          | 1.19                       | -4.79                                    | -0.55                            |  |  |
| Dec-20    | 2.79         | 1.07                  | 1.77                                              | 1.07                                            | -2.48                      | 5.73                                     | 4.14                             |  |  |
| Mar-21    | 4.20         | -2.32                 | 1.12                                              | 10.97                                           | 4.11                       | 16.32                                    | 9.65                             |  |  |
| Jun-21    | 3.24         | -8.26                 | 0.55                                              | 9.59                                            | 6.36                       | 13.86                                    | 6.97                             |  |  |
| Sep-21    | 4.83         | 8.45                  | -0.09                                             | 5.39                                            | -6.01                      | 16.95                                    | 10.20                            |  |  |
| Dec-21    | 12.85        | -0.29                 | 0.17                                              | 10.76                                           | 3.81                       | 44.05                                    | 25.83                            |  |  |
| Mar-22    | -4.94        | -1.65                 | 0.58                                              | 10.59                                           | -4.22                      | -16.67                                   | -8.58                            |  |  |
| Jun-22    | 1.04         | 12.66                 | 0.64                                              | 5.49                                            | -3.57                      | -1.60                                    | 1.81                             |  |  |
| Sep-22    | -1.13        | -0.40                 | 0.66                                              | 6.48                                            | -3.20                      | -5.87                                    | -2.02                            |  |  |
| Dec-22    | -1.31        | -9.36                 | 1.91                                              | 3.78                                            | 4.04                       | -6.76                                    | -3.56                            |  |  |
| Mar-23    | -1.53        | 7.39                  | -0.98                                             | 4.44                                            | 14.68                      | -4.76                                    | -1.53                            |  |  |
| Jun-23    | -1.65        | 1.95                  | 2.91                                              | -10.17                                          | 2.68                       | -9.60                                    | -3.65                            |  |  |
| Sep-23    | -4.34        | -1.00                 | 0.33                                              | -3.03                                           | 7.77                       | -14.03                                   | -7.27                            |  |  |
| Dec-23    | -0.86        | 0.77                  | -0.14                                             | 0.21                                            | -3.80                      | -2.89                                    | -1.48                            |  |  |