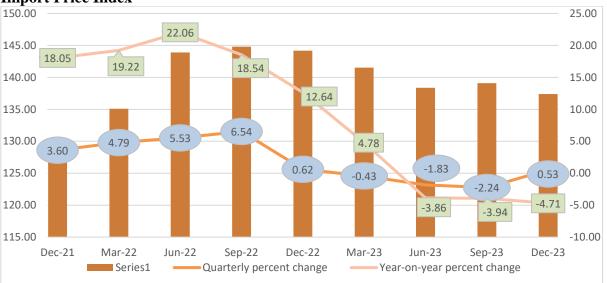

The year-on-year inflation rate for imported goods recorded a decreased of 4.71 percent in the fourth quarter of 2023 as compared to fourth quarter of 2022. All groups within the import category recorded decreased expect for Food and beverages; which increased by 5.04 percent and wood, pulp and paper group recorded decreased by 9.54 percent. Mineral products, cement and electricity recorded decrease by 17.85 percent. Chemicals, plastics, textiles and apparel increased by 3.46 percent followed by decreased in the price of metals and metal articles by 7.75 percent. Prices for transport equipment; recorded further decreased by 10.56 percent and machinery, appliances and other manufactures; recorded decrease by 0. 26 percent respectively.

The quarter-on-quarter inflation rate (current quarter compared to previous quarter) import decreased by 0.53 percent. The contributors to the increase, in comparison to the previous quarter are the price of food and beverages; which decreased by 0.04 percent and the price of wood, pulp and paper; decreased by 7.11 percent. The price for metal and metal articles recorded increase by 0.77 percent respectively. The prices for chemicals, plastics, textiles and apparel increased by 2.27 percent and the price of transport equipment decreased by 1.05 percent respectively.

#### Table 6: Year-on-year percent change

| Quarter | All<br>items | Food and<br>beverages | Mineral<br>products,<br>cement and<br>electricity | Chemicals,<br>plastics,<br>textiles and<br>apparel | Wood,<br>pulp<br>and<br>paper | Metals<br>and<br>metal<br>articles | Machinery,<br>appliances and<br>other<br>manufactures | Transport<br>equipment |
|---------|--------------|-----------------------|---------------------------------------------------|----------------------------------------------------|-------------------------------|------------------------------------|-------------------------------------------------------|------------------------|
| Dec-19  | -3.97        | 5.24                  | -3.13                                             | -6.18                                              | 0.83                          | -21.33                             | -3.30                                                 | -2.38                  |
| Mar-20  | 2.00         | 6.98                  | 1.45                                              | -1.65                                              | 17.16                         | -14.03                             | 2.18                                                  | 7.16                   |
| Jun-20  | -0.96        | 8.03                  | -18.94                                            | -1.60                                              | 21.86                         | -10.80                             | 9.45                                                  | 7.46                   |
| Sep-20  | 1.95         | 6.56                  | -6.01                                             | -1.79                                              | 17.94                         | -1.95                              | 5.68                                                  | 5.19                   |
| Dec-20  | 4.27         | 10.51                 | -7.88                                             | -0.87                                              | 0.29                          | 23.52                              | 4.11                                                  | 7.80                   |
| Mar-21  | 6.48         | 10.91                 | 6.67                                              | 4.31                                               | 0.61                          | 22.46                              | 0.48                                                  | 2.60                   |
| Jun-21  | 14.13        | 17.29                 | 35.73                                             | 10.01                                              | -6.16                         | 37.54                              | -3.58                                                 | 0.01                   |
| Sep-21  | 15.99        | 18.59                 | 26.32                                             | 15.36                                              | -0.85                         | 46.78                              | 2.00                                                  | 4.29                   |
| Dec-21  | 18.05        | 10.73                 | 35.25                                             | 28.86                                              | 19.50                         | 41.16                              | 4.36                                                  | -0.59                  |
| Mar-22  | 19.22        | 11.09                 | 29.68                                             | 30.98                                              | 15.95                         | 37.18                              | 7.07                                                  | 19.37                  |
| Jun-22  | 22.06        | 4.82                  | 48.34                                             | 39.00                                              | 20.70                         | 27.32                              | 9.29                                                  | 15.89                  |
| Sep-22  | 18.54        | 4.39                  | 31.05                                             | 39.72                                              | 20.90                         | 10.30                              | 10.00                                                 | 24.23                  |
| Dec-22  | 12.68        | 1.79                  | 19.63                                             | 21.46                                              | 15.51                         | -0.18                              | 11.78                                                 | 22.53                  |
| Mar-23  | 4.78         | -4.46                 | 5.75                                              | 15.15                                              | 5.13                          | -3.87                              | 9.21                                                  | -1.97                  |
| Jun-23  | 3.86         | -2.35                 | -22.04                                            | 5.11                                               | <b>4</b> .45                  | -10.75                             | 7.30                                                  | -4.08                  |
| Sep-23  | -3.94        | 2.18                  | -17.94                                            | -0.10                                              | 0.82                          | -10.10                             | 4.33                                                  | -7.92                  |
| Dec-23  | -4.71        | 5.04                  | -17.85                                            | 3.46                                               | -9.54                         | -7.75                              | -0.26                                                 | -10.56                 |