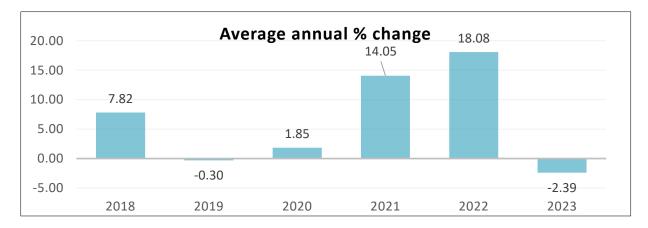

#### Table 4: Average annual index (2015=100) and percent change

| Year | All<br>items | Food and<br>beverages | Mineral<br>products,<br>cement and<br>electricity | Chemicals,<br>plastics, textiles<br>and apparel | Wood, pulp<br>and paper | Base metals<br>and other<br>manufactures | All items<br>less<br>electricity |
|------|--------------|-----------------------|---------------------------------------------------|-------------------------------------------------|-------------------------|------------------------------------------|----------------------------------|
| 2017 | 102.53       | 86.68                 | 107.93                                            | 90.90                                           | 104.29                  | 102.49                                   | 99.66                            |
| 2018 | 109.85       | 85.15                 | 108.93                                            | 92.45                                           | 104.28                  | 126.08                                   | 109.72                           |
| 2019 | 102.33       | 84.00                 | 111.76                                            | 91.19                                           | 81.60                   | 100.37                                   | 99.92                            |
| 2020 | 107.45       | 85.63                 | 115.21                                            | 87.68                                           | 62.70                   | 114.21                                   | 106.86                           |
| 2021 | 124.51       | 83.84                 | 119.67                                            | 98.95                                           | 65.47                   | 181.33                                   | 141.96                           |
| 2022 | 133.03       | 89.21                 | 122.28                                            | 134.71                                          | 61.26                   | 208.46                                   | 164.00                           |
| 2023 | 12.81        | 93.47                 | 126.21                                            | 136.64                                          | 74.08                   | 154.69                                   | 111.92                           |
|      |              |                       | ]                                                 | Percent change                                  |                         |                                          |                                  |
| 2017 | 4.87         | -12.75                | 5.68                                              | -4.33                                           | -2.98                   | 15.12                                    | 4.11                             |
| 2018 | 7.15         | -1.76                 | 0.92                                              | 1.70                                            | -0.01                   | 23.02                                    | 10.09                            |
| 2019 | -6.85        | -1.36                 | 2.60                                              | -1.36                                           | -21.75                  | -20.40                                   | -8.93                            |
| 2020 | 4.99         | 1.94                  | 3.09                                              | -3.85                                           | -23.15                  | 13.80                                    | 6.95                             |
| 2021 | 15.88        | -2.09                 | 3.87                                              | 12.85                                           | 4.41                    | 58.76                                    | 32.85                            |
| 2022 | 6.85         | 6.41                  | 2.18                                              | 36.14                                           | -6.44                   | 14.96                                    | 15.52                            |
| 2023 | -6.93        | 4.77                  | 3.22                                              | 1.43                                            | 20.93                   | -25.79                                   | -31.75                           |