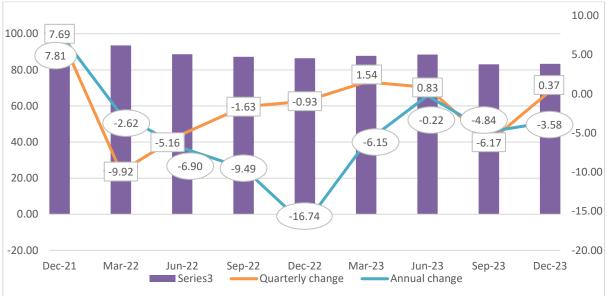

The terms of trade increased to 83. 31 in the fourth quarter from 83.03 in the third quarter of 2023, recording an increase by 0.33 percentage point. Compared to the fourth quarter of the previous year, the terms of trade dropped by 13.16 percent.

Increase in terms of trade means more quantity of imports that can be funded by a fixed quantity of exports while decrease in terms of trade means smaller quantity of imports that can be funded by a fixed quantity of exports.