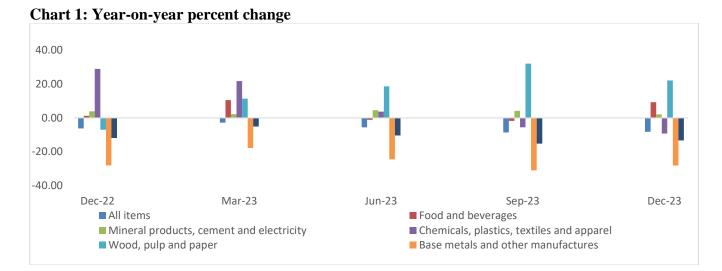

### **Export Price Index**

Year-on-year inflation for export goods further decreased in the Fourth quarter of 2023 compared to the fourth quarter 2022 by 8.16 percent. The prices of food and beverage; increased by 9.23 percent. The prices for mineral products, cement and electricity; increased by 2.09 and the price for chemicals, plastics, textiles and apparel; decreased by 9.20 percent. The price of base metals and other manufactures recorded further decreased by 28.12 percent in fourth quarter. On the other hand the prices of wood, pulp and paper increased by 22.08 percent and as compared to the third quarter of 2022 respectively.

# Table 2: Year-on-year percent change

| Quarter | All<br>items | Food and<br>beverages | Mineral<br>products,<br>cement and<br>electricity | Chemicals,<br>plastics, textiles<br>and apparel | Wood,<br>pulp and<br>paper | Base metals and<br>other<br>manufactures | All items<br>less<br>electricity |
|---------|--------------|-----------------------|---------------------------------------------------|-------------------------------------------------|----------------------------|------------------------------------------|----------------------------------|
| Dec-19  | -8.84        | -0.15                 | 1.99                                              | -3.70                                           | -35.12                     | -24.61                                   | -12.09                           |
| Mar-20  | -0.98        | -3.76                 | 1.33                                              | 3.12                                            | -30.83                     | 0.13                                     | -0.74                            |
| Jun-20  | 3.49         | -0.58                 | 0.86                                              | 13.89                                           | -25.23                     | 13.11                                    | 5.74                             |
| Sep-20  | 5.48         | 4.95                  | 3.41                                              | -11.94                                          | -31.44                     | 15.04                                    | 8.54                             |
| Dec-20  | 10.42        | 5.24                  | 5.49                                              | -13.75                                          | -0.57                      | 27.66                                    | 15.97                            |
| Mar-21  | 8.95         | 3.50                  | 5.79                                              | -8.85                                           | -0.15                      | 23.90                                    | 17.07                            |
| Jun-21  | 10.16        | -5.82                 | 6.02                                              | -6.25                                           | 9.27                       | 33.32                                    | 21.48                            |
| Sep-21  | 15.91        | -1.78                 | 3.38                                              | 29.54                                           | 1.49                       | 63.78                                    | 34.61                            |
| Dec-21  | 27.26        | -3.10                 | 1.75                                              | 41.96                                           | 8.03                       | 123.13                                   | 62.64                            |
| Mar-22  | 16.10        | -2.43                 | 1.21                                              | 41.48                                           | -0.61                      | 59.85                                    | 35.60                            |
| Jun-22  | 13.63        | 19.81                 | 1.30                                              | 36.18                                           | -9.88                      | 38.14                                    | 29.06                            |
| Sep-22  | 7.29         | 11.37                 | 2.07                                              | 37.59                                           | -7.19                      | 11.18                                    | 14.98                            |
| Dec-22  | -6.18        | 1.24                  | 3.84                                              | 28.91                                           | -6.98                      | -28.04                                   | -11.88                           |
| Mar-23  | -2.82        | 10.54                 | 2.23                                              | 21.75                                           | 11.38                      | -17.75                                   | -5.08                            |
| Jun-23  | -5.52        | -1.16                 | 4.53                                              | 3.68                                            | 18.59                      | -24.43                                   | -9.20                            |
| Sep-23  | -8.58        | -1.75                 | 4.19                                              | -5.58                                           | 32.04                      | -30.98                                   | -15.16                           |
| Dec-23  | -8.16        | 9.23                  | 2.09                                              | -9.20                                           | 22.08                      | 28.12                                    | 13.33                            |