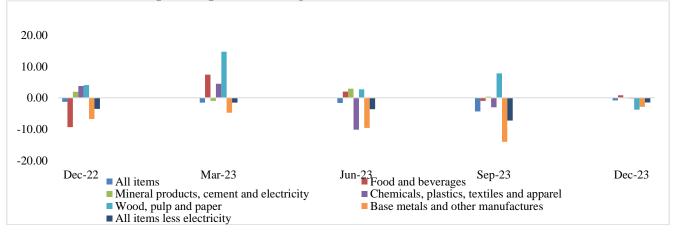

Quarter-on-quarter export price recorded a decrease in the Fourth quarter. It went down by 0.81 percent. The export price was mainly driven by an increase in price of Food and beverages; by 0.77 percent along with the price for the prices for wood, pulp and paper decreased by 3.80 percent in present quarter. Mineral products, cement and electricity; decreased by 0.14 and the price for chemicals, plastics, textiles, and apparel; decreased by 0.2 percent. The prices of base metals and other manufactures continues to decrease by 2.89 percent.

| I uble et | 2 uur ve     | i on quaiter          | i percent change                                  |                                                 |                            |                                          |                                  |  |  |
|-----------|--------------|-----------------------|---------------------------------------------------|-------------------------------------------------|----------------------------|------------------------------------------|----------------------------------|--|--|
| Quarter   | All<br>items | Food and<br>beverages | Mineral<br>products,<br>cement and<br>electricity | Chemicals,<br>plastics, textiles<br>and apparel | Wood,<br>pulp and<br>paper | Base metals and<br>other<br>manufactures | All items<br>less<br>electricity |  |  |
| Dec-18    | -0.10        | -3.11                 | 0.61                                              | 0.26                                            | -9.82                      | -0.15                                    | -0.15                            |  |  |
| Mar-19    | -2.79        | 3.04                  | 1.48                                              | -1.94                                           | -2.76                      | -9.77                                    | -3.80                            |  |  |
| Jun-19    | -2.31        | -2.40                 | 0.80                                              | -3.52                                           | -10.09                     | -6.33                                    | -3.23                            |  |  |
| Sep-19    | -2.25        | -1.49                 | -0.06                                             | -1.36                                           | 10.36                      | -6.39                                    | -3.11                            |  |  |
| Dec-19    | -1.81        | 0.79                  | -0.24                                             | 3.19                                            | -32.76                     | -4.72                                    | -2.53                            |  |  |
| Mar-20    | 5.60         | -0.68                 | 0.83                                              | 5.00                                            | 3.67                       | 19.84                                    | 8.63                             |  |  |
| Jun-20    | 2.10         | 0.82                  | 0.33                                              | 6.56                                            | -2.81                      | 5.82                                     | 3.08                             |  |  |
| Sep-20    | -0.37        | 3.99                  | 2.46                                              | -23.73                                          | 1.19                       | -4.79                                    | -0.55                            |  |  |
| Dec-20    | 2.79         | 1.07                  | 1.77                                              | 1.07                                            | -2.48                      | 5.73                                     | 4.14                             |  |  |
| Mar-21    | 4.20         | -2.32                 | 1.12                                              | 10.97                                           | 4.11                       | 16.32                                    | 9.65                             |  |  |
| Jun-21    | 3.24         | -8.26                 | 0.55                                              | 9.59                                            | 6.36                       | 13.86                                    | 6.97                             |  |  |
| Sep-21    | 4.83         | 8.45                  | -0.09                                             | 5.39                                            | -6.01                      | 16.95                                    | 10.20                            |  |  |
| Dec-21    | 12.85        | -0.29                 | 0.17                                              | 10.76                                           | 3.81                       | 44.05                                    | 25.83                            |  |  |
| Mar-22    | -4.94        | -1.65                 | 0.58                                              | 10.59                                           | -4.22                      | -16.67                                   | -8.58                            |  |  |
| Jun-22    | 1.04         | 12.66                 | 0.64                                              | 5.49                                            | -3.57                      | -1.60                                    | 1.81                             |  |  |
| Sep-22    | -1.13        | -0.40                 | 0.66                                              | 6.48                                            | -3.20                      | -5.87                                    | -2.02                            |  |  |
| Dec-22    | -1.31        | -9.36                 | 1.91                                              | 3.78                                            | 4.04                       | -6.76                                    | -3.56                            |  |  |
| Mar-23    | -1.53        | 7.39                  | -0.98                                             | 4.44                                            | 14.68                      | -4.76                                    | -1.53                            |  |  |
| Jun-23    | -1.65        | 1.95                  | 2.91                                              | -10.17                                          | 2.68                       | -9.60                                    | -3.65                            |  |  |
| Sep-23    | -4.34        | -1.00                 | 0.33                                              | -3.03                                           | 7.77                       | -14.03                                   | -7.27                            |  |  |
| Dec-23    | -0.86        | 0.77                  | -0.14                                             | 0.21                                            | -3.80                      | -2.89                                    | -1.48                            |  |  |