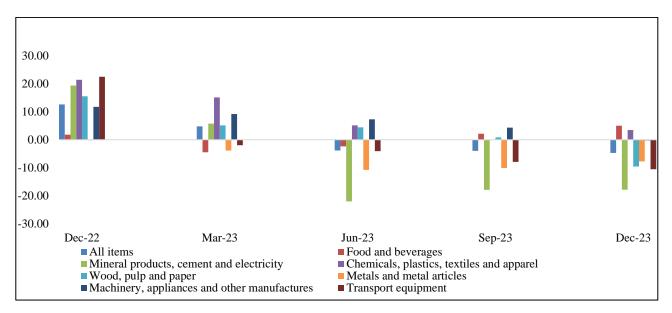

The year-on-year inflation rate for imported goods recorded a decreased of 4.71 percent in the fourth quarter of 2023 as compared to fourth quarter of 2022. All groups within the import category recorded decreased expect for Food and beverages; which increased by 5.04 percent and wood, pulp and paper group recorded decreased by 9.54 percent. Mineral products, cement and electricity recorded decrease by 17.85 percent. Chemicals, plastics, textiles and apparel increased by 3.46 percent followed by decreased in the price of metals and metal articles by 7.75 percent. Prices for transport equipment; recorded further decreased by 10.56 percent and machinery, appliances and other manufactures; recorded decrease by 0. 26 percent respectively.

# Table 2: Year-on-year percent change

| Quarter | All<br>items | Food and<br>beverages | Mineral<br>products,<br>cement and<br>electricity | Chemicals,<br>plastics, textiles<br>and apparel | Wood,<br>pulp and<br>paper | Base metals and<br>other<br>manufactures | All items<br>less<br>electricity |
|---------|--------------|-----------------------|---------------------------------------------------|-------------------------------------------------|----------------------------|------------------------------------------|----------------------------------|
| Dec-19  | -8.84        | -0.15                 | 1.99                                              | -3.70                                           | -35.12                     | -24.61                                   | -12.09                           |
| Mar-20  | -0.98        | -3.76                 | 1.33                                              | 3.12                                            | -30.83                     | 0.13                                     | -0.74                            |
| Jun-20  | 3.49         | -0.58                 | 0.86                                              | 13.89                                           | -25.23                     | 13.11                                    | 5.74                             |
| Sep-20  | 5.48         | 4.95                  | 3.41                                              | -11.94                                          | -31.44                     | 15.04                                    | 8.54                             |
| Dec-20  | 10.42        | 5.24                  | 5.49                                              | -13.75                                          | -0.57                      | 27.66                                    | 15.97                            |
| Mar-21  | 8.95         | 3.50                  | 5.79                                              | -8.85                                           | -0.15                      | 23.90                                    | 17.07                            |
| Jun-21  | 10.16        | -5.82                 | 6.02                                              | -6.25                                           | 9.27                       | 33.32                                    | 21.48                            |
| Sep-21  | 15.91        | -1.78                 | 3.38                                              | 29.54                                           | 1.49                       | 63.78                                    | 34.61                            |
| Dec-21  | 27.26        | -3.10                 | 1.75                                              | 41.96                                           | 8.03                       | 123.13                                   | 62.64                            |
| Mar-22  | 16.10        | -2.43                 | 1.21                                              | 41.48                                           | -0.61                      | 59.85                                    | 35.60                            |
| Jun-22  | 13.63        | 19.81                 | 1.30                                              | 36.18                                           | -9.88                      | 38.14                                    | 29.06                            |
| Sep-22  | 7.29         | 11.37                 | 2.07                                              | 37.59                                           | -7.19                      | 11.18                                    | 14.98                            |
| Dec-22  | -6.18        | 1.24                  | 3.84                                              | 28.91                                           | -6.98                      | -28.04                                   | -11.88                           |
| Mar-23  | -2.82        | 10.54                 | 2.23                                              | 21.75                                           | 11.38                      | -17.75                                   | -5.08                            |
| Jun-23  | -5.52        | -1.16                 | 4.53                                              | 3.68                                            | 18.59                      | -24.43                                   | -9.20                            |
| Sep-23  | -8.58        | -1.75                 | 4.19                                              | -5.58                                           | 32.04                      | -30.98                                   | -15.16                           |
| Dec-23  | -8.16        | 9.23                  | 2.09                                              | -9.20                                           | 22.08                      | 28.12                                    | 13.33                            |