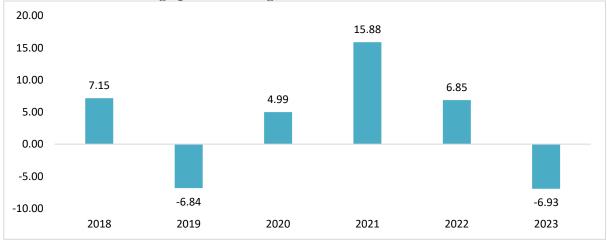

#### Table 4: Average annual index (2015=100) and percent change

| Year | All<br>items | Food and<br>beverages | Mineral<br>products,<br>cement and<br>electricity | Chemicals,<br>plastics, textiles<br>and apparel | Wood, pulp<br>and paper | Base metals<br>and other<br>manufactures | All items<br>less<br>electricity |
|------|--------------|-----------------------|---------------------------------------------------|-------------------------------------------------|-------------------------|------------------------------------------|----------------------------------|
| 2017 | 102.53       | 86.68                 | 107.93                                            | 90.90                                           | 104.29                  | 102.49                                   | 99.66                            |
| 2018 | 109.85       | 85.15                 | 108.93                                            | 92.45                                           | 104.28                  | 126.08                                   | 109.72                           |
| 2019 | 102.33       | 84.00                 | 111.76                                            | 91.19                                           | 81.60                   | 100.37                                   | 99.92                            |
| 2020 | 107.45       | 85.63                 | 115.21                                            | 87.68                                           | 62.70                   | 114.21                                   | 106.86                           |
| 2021 | 124.51       | 83.84                 | 119.67                                            | 98.95                                           | 65.47                   | 181.33                                   | 141.96                           |
| 2022 | 133.03       | 89.21                 | 122.28                                            | 134.71                                          | 61.26                   | 208.46                                   | 164.00                           |
| 2023 | 12.81        | 93.47                 | 126.21                                            | 136.64                                          | 74.08                   | 154.69                                   | 111.92                           |
|      |              |                       | ]                                                 | Percent change                                  |                         |                                          |                                  |
| 2017 | 4.87         | -12.75                | 5.68                                              | -4.33                                           | -2.98                   | 15.12                                    | 4.11                             |
| 2018 | 7.15         | -1.76                 | 0.92                                              | 1.70                                            | -0.01                   | 23.02                                    | 10.09                            |
| 2019 | -6.85        | -1.36                 | 2.60                                              | -1.36                                           | -21.75                  | -20.40                                   | -8.93                            |
| 2020 | 4.99         | 1.94                  | 3.09                                              | -3.85                                           | -23.15                  | 13.80                                    | 6.95                             |
| 2021 | 15.88        | -2.09                 | 3.87                                              | 12.85                                           | 4.41                    | 58.76                                    | 32.85                            |
| 2022 | 6.85         | 6.41                  | 2.18                                              | 36.14                                           | -6.44                   | 14.96                                    | 15.52                            |
| 2023 | -6.93        | 4.77                  | 3.22                                              | 1.43                                            | 20.93                   | -25.79                                   | -31.75                           |