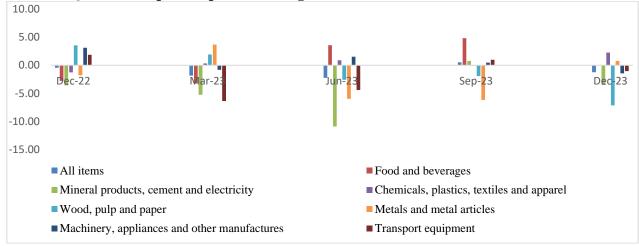

The quarter-on-quarter inflation rate (current quarter compared to previous quarter) import decreased by 0.53 percent. The contributors to the increase, in comparison to the previous quarter are the price of food and beverages; which decreased by 0.04 percent and the price of wood, pulp and paper; decreased by 7.11 percent. The price for metal and metal articles recorded increase by 0.77 percent respectively. The prices for chemicals, plastics, textiles and apparel increased by 2.27 percent and the price of transport equipment decreased by 1.05 percent respectively.

| I uble et | 2 uur ve     | i on quaiter          | i percent change                                  |                                                 |                            |                                          |                                  |  |  |
|-----------|--------------|-----------------------|---------------------------------------------------|-------------------------------------------------|----------------------------|------------------------------------------|----------------------------------|--|--|
| Quarter   | All<br>items | Food and<br>beverages | Mineral<br>products,<br>cement and<br>electricity | Chemicals,<br>plastics, textiles<br>and apparel | Wood,<br>pulp and<br>paper | Base metals and<br>other<br>manufactures | All items<br>less<br>electricity |  |  |
| Dec-18    | -0.10        | -3.11                 | 0.61                                              | 0.26                                            | -9.82                      | -0.15                                    | -0.15                            |  |  |
| Mar-19    | -2.79        | 3.04                  | 1.48                                              | -1.94                                           | -2.76                      | -9.77                                    | -3.80                            |  |  |
| Jun-19    | -2.31        | -2.40                 | 0.80                                              | -3.52                                           | -10.09                     | -6.33                                    | -3.23                            |  |  |
| Sep-19    | -2.25        | -1.49                 | -0.06                                             | -1.36                                           | 10.36                      | -6.39                                    | -3.11                            |  |  |
| Dec-19    | -1.81        | 0.79                  | -0.24                                             | 3.19                                            | -32.76                     | -4.72                                    | -2.53                            |  |  |
| Mar-20    | 5.60         | -0.68                 | 0.83                                              | 5.00                                            | 3.67                       | 19.84                                    | 8.63                             |  |  |
| Jun-20    | 2.10         | 0.82                  | 0.33                                              | 6.56                                            | -2.81                      | 5.82                                     | 3.08                             |  |  |
| Sep-20    | -0.37        | 3.99                  | 2.46                                              | -23.73                                          | 1.19                       | -4.79                                    | -0.55                            |  |  |
| Dec-20    | 2.79         | 1.07                  | 1.77                                              | 1.07                                            | -2.48                      | 5.73                                     | 4.14                             |  |  |
| Mar-21    | 4.20         | -2.32                 | 1.12                                              | 10.97                                           | 4.11                       | 16.32                                    | 9.65                             |  |  |
| Jun-21    | 3.24         | -8.26                 | 0.55                                              | 9.59                                            | 6.36                       | 13.86                                    | 6.97                             |  |  |
| Sep-21    | 4.83         | 8.45                  | -0.09                                             | 5.39                                            | -6.01                      | 16.95                                    | 10.20                            |  |  |
| Dec-21    | 12.85        | -0.29                 | 0.17                                              | 10.76                                           | 3.81                       | 44.05                                    | 25.83                            |  |  |
| Mar-22    | -4.94        | -1.65                 | 0.58                                              | 10.59                                           | -4.22                      | -16.67                                   | -8.58                            |  |  |
| Jun-22    | 1.04         | 12.66                 | 0.64                                              | 5.49                                            | -3.57                      | -1.60                                    | 1.81                             |  |  |
| Sep-22    | -1.13        | -0.40                 | 0.66                                              | 6.48                                            | -3.20                      | -5.87                                    | -2.02                            |  |  |
| Dec-22    | -1.31        | -9.36                 | 1.91                                              | 3.78                                            | 4.04                       | -6.76                                    | -3.56                            |  |  |
| Mar-23    | -1.53        | 7.39                  | -0.98                                             | 4.44                                            | 14.68                      | -4.76                                    | -1.53                            |  |  |
| Jun-23    | -1.65        | 1.95                  | 2.91                                              | -10.17                                          | 2.68                       | -9.60                                    | -3.65                            |  |  |
| Sep-23    | -4.34        | -1.00                 | 0.33                                              | -3.03                                           | 7.77                       | -14.03                                   | -7.27                            |  |  |
| Dec-23    | -0.86        | 0.77                  | -0.14                                             | 0.21                                            | -3.80                      | -2.89                                    | -1.48                            |  |  |